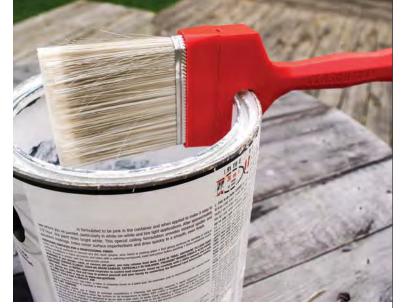

## **Multi-Use Paint Brush**

The VersaBrush combines five painting tools into one. It serves as a can opener, hammer and brush holder and also features an interchangeable head design and extendable pole threads. The brush holder keeps the wet brush over the can of paint, while interchangeable brush heads allow users to swap out used brush heads.