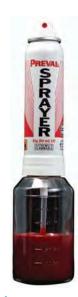

## **Sprayer Attachment**

The Preval Sprayer is an aerosol-based system that allows users to use paint as sprayable material. The sprayer attaches to the included reservoir, which users can fill with the desired paint. It works with most water-, solvent- and oil-based paints as well as latex paints.